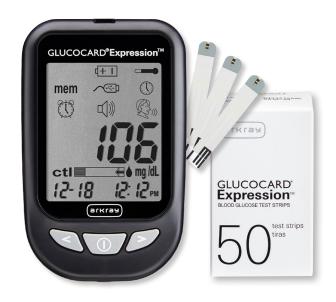

## **GLUCOSE MONITORING SYSTEM**

GLUCOCARD Expression is an audio-enabled meter with a large display and tactile buttons ideal for those with dexterity or visual impairment. GLUCOCARD Expression can help people with diabetes see how making small, simple lifestyle changes can have a big impact on their health.

#### + Test Strips

Name: GLUCOCARD Expression Sample size: 0.8 µL Test time: 6 seconds Meter range: 20-600 mg/dL Chemistry: Glucose oxidase