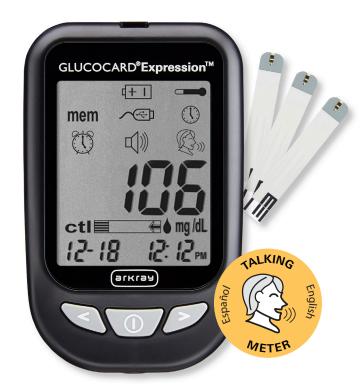

## **GLUCOSE MONITORING SYSTEM**

GLUCOCARD Expression is an audio-enabled meter with a large display and tactile buttons ideal for those with dexterity or visual impairment. GLUCOCARD Expression can help people with diabetes see how making small, simple lifestyle changes can have a big impact on their health.

#### + Technology

Results: Plasma referenced Calibration: Auto code Audio: English and Spanish Memory: 300 tests with time and date stamp Averaging: 7-, 14- and 30-day averaging